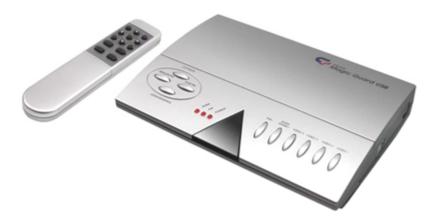

## Grand Magic Guard USB

Grand Magic Guard USB is a four port quad processor with video outputs with an integrated USB 2.0 4 Port DVR function.

Grand Lec USA 2715 Electronic Lane Dallas, TX 75220 tel: 214-366-3496 fax: 214-351-3862

## Four Port Quad Processor

## **KEY FEATURES**

- Plug & play USB 2.0 interface
- Requires a minimum of an Intel Pentium 4 1.0 GHz processor.
   Non compatible with non-Intel processors.
- For use with Windows 2000/XP ONLY.
- Bundled with Digital MGuard DVR software. (Mpeg4 Video Database and Divx 5.0.2 Mpeg4 Codec).
- Software: Real Time MPEG4 avivideo encoder and decoder.